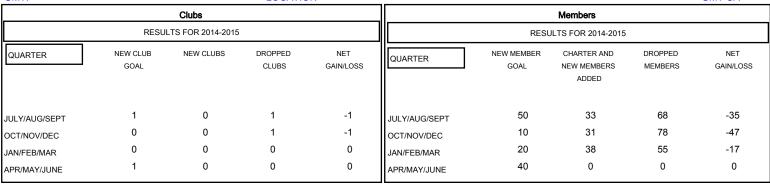

## MONTHLY MEMBERSHIP PROGRESS REPORT

## District 2 A1

Results as of: 3/31/2015

GMT: HAL GRIFFIN LOCATION TEXAS GMT CA 1



## GOALS AND ACTUAL NEW CLUBS CUMULATIVE





| DROPPED CLUBS: 2 |     | 25 CLUBS OF 47 ADDED 1 OR MORE<br>NEW MEMBERS | GENDER DISTRIBUTION   |              |      |
|------------------|-----|-----------------------------------------------|-----------------------|--------------|------|
|                  |     |                                               | MALE                  | 940 (75.20%) |      |
| DROPPED MEMBERS  |     |                                               | FEMALE                | 310 (24.80%) |      |
| DECEASED         | 17  | CLICK HERE FOR HEALTH ASSESSMENT DATA         |                       |              | 4.40 |
| CLUB CANCELLED   | 22  |                                               |                       |              | 142  |
| OTHER            | 162 |