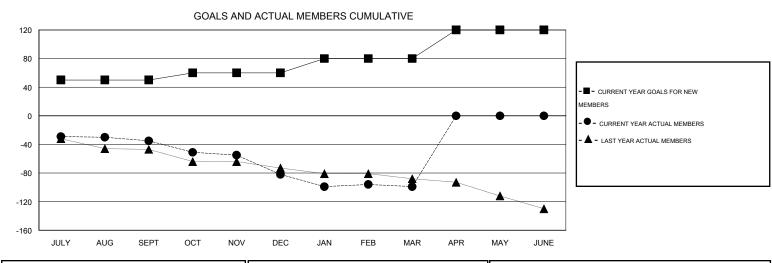

## GOALS AND ACTUAL NEW CLUBS CUMULATIVE

| DROPPED CLUBS: 2 |     | 25 CLUBS OF 47 ADDED 1 OR MORE<br>NEW MEMBERS | GENDER DISTRIBUTION   |              |      |
|------------------|-----|-----------------------------------------------|-----------------------|--------------|------|
|                  |     |                                               | MALE                  | 940 (75.20%) |      |
| DROPPED MEMBERS  |     |                                               | FEMALE                | 310 (24.80%) |      |
| DECEASED         | 17  | CLICK HERE FOR HEALTH ASSESSMENT DATA         |                       |              | 4.40 |
| CLUB CANCELLED   | 22  |                                               |                       |              | 142  |
| OTHER            | 162 |                                               | HEAD OF HOUSEHOLD     |              | 70   |
| TOTAL            | 201 |                                               | NON-HEAD OF HOUSEHOLD |              | 72   |